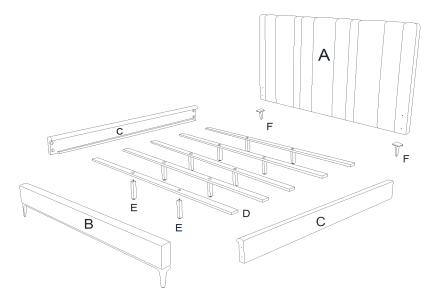

| А | Headboard      |   | 1PC   |  |  |  |
|---|----------------|---|-------|--|--|--|
| В | Footboard      |   | 1PC   |  |  |  |
| С | Side rail      |   | 2PCS  |  |  |  |
| D | Slat           | 0 | 5PCS  |  |  |  |
| Е | Center Support | Ű | 10PCS |  |  |  |
| F | HB Metal Leg   | Ť | 2PCS  |  |  |  |

#### PART LIST