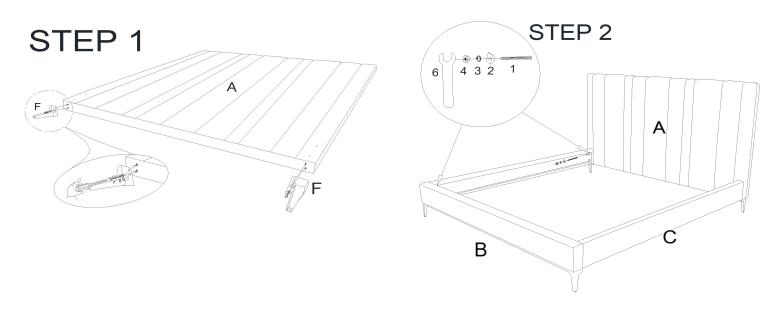

#### Assembly Procedure: (Please follow the sketches below.)

Unpack, inspect, and read assembly instruction carefully. Lay out the parts and hardware. Make sure the quantity of each is correct

**Step 1:** Assemble HB Metal Leg (F) with Headboard (A) using Bolt (7), Spring Washer (8), Washer (9). **Step 2:** Assemble Side Rail (C) with Headboard (A)&Footboard (B) using Bolt (1), Curved Washer (2), Spring washer (3), Nut (4). Tighten them by Wrench (6).