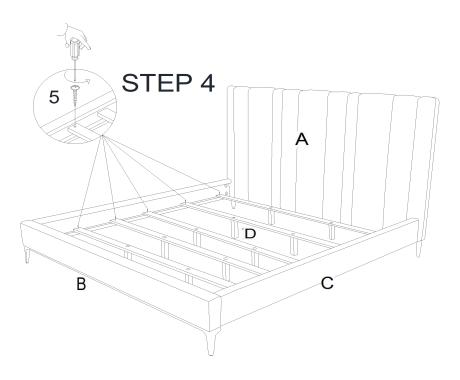

Step 3: Screw center support ( E) to the Slat (D).

**Step 4**: Put Slat (D) onto the inside notches of Side rails (C), tighten them with Screws (5) by screwdriver (not provided).

Note: U225220/U225220FR bed has 10pcs center support.