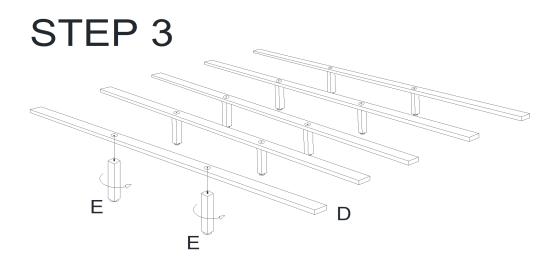

Step 3: Screw center support ( E) to the Slat (D).

**Step 4**: Put Slat (D) onto the inside notches of Side rails (C), tighten them with Screws (5) by screwdriver (not provided).

Note: U225220/U225220FR bed has 10pcs center support.